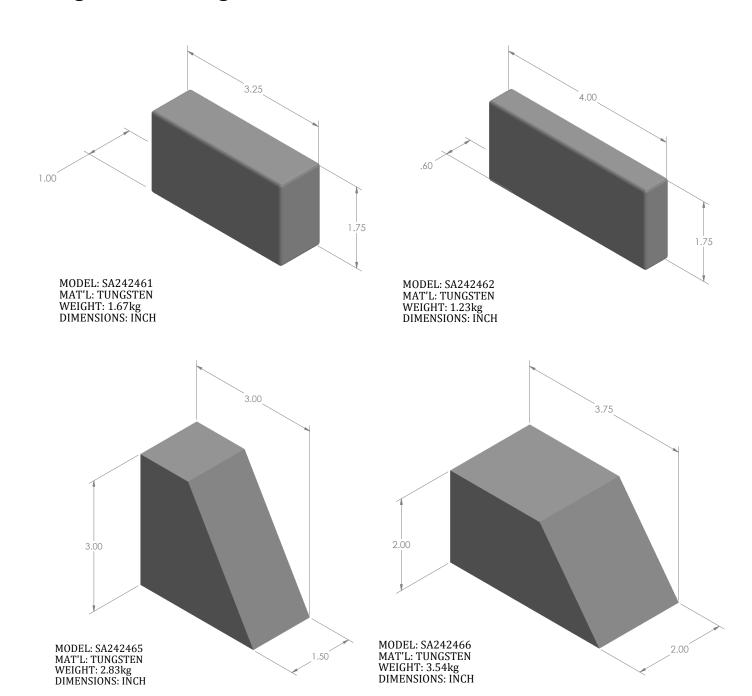

### **Tungsten Bucking Bars**

We have a variety of other designs available. Custome designs and drawings are welcome.

Safety Precaution: Read and follow all safety and operating instructions.

WARNING: Face and eye protections must be worn while operating power tools, per ANSI B186.1