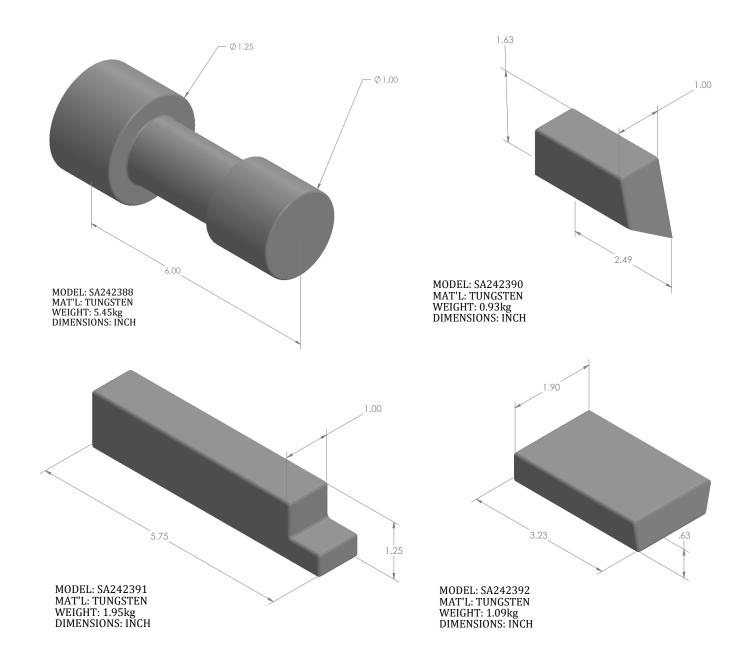

### **Tungsten Bucking Bars**

We have a variety of other designs available. Custome designs and drawings are welcome.

Safety Precaution: Read and follow all safety and operating instructions.

WARNING: Face and eye protections must be worn while operating power tools, per ANSI B186.1