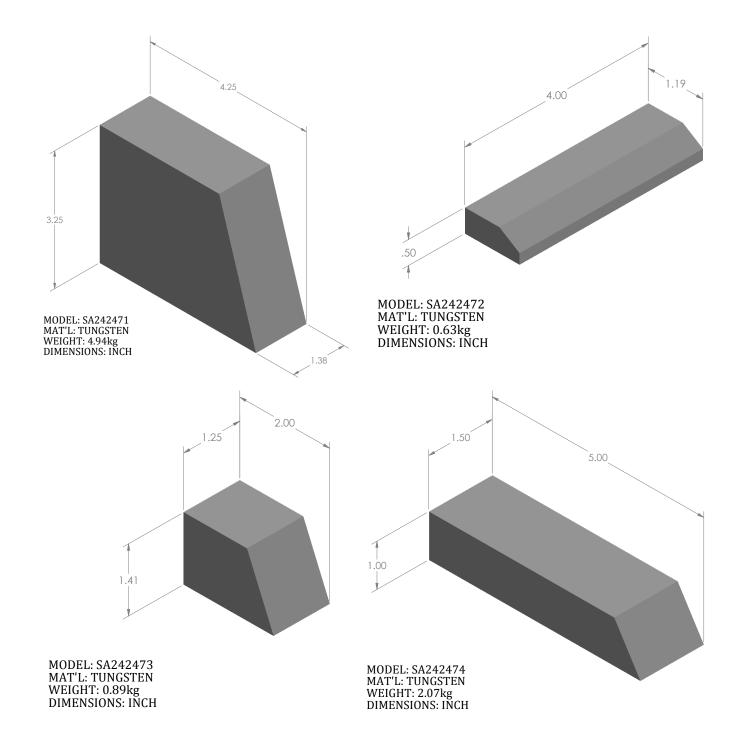

### **Tungsten Bucking Bars**

We have a variety of other designs available. Custome designs and drawings are welcome.

Safety Precaution: Read and follow all safety and operating instructions.

WARNING: Face and eye protections must be worn while operating power tools, per ANSI B186.1