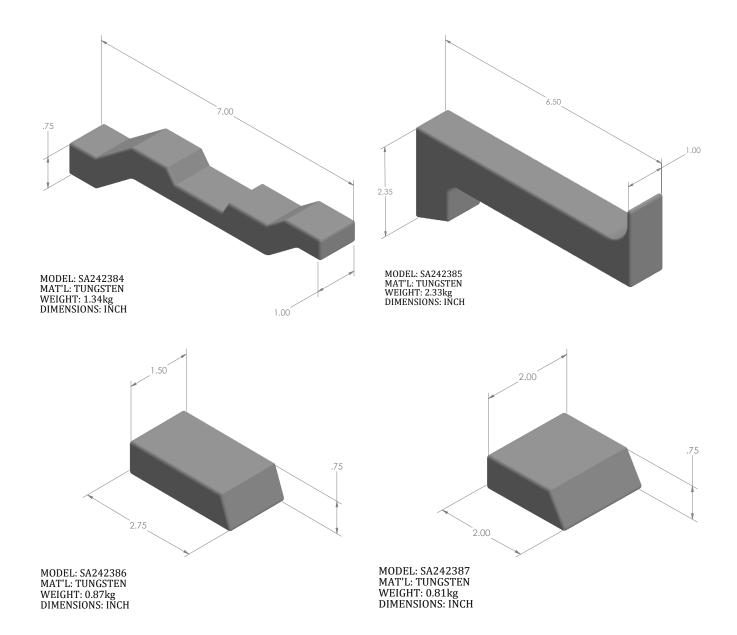

### **Tungsten Bucking Bars**

#### We have a variety of other designs available. Custome designs and drawings are welcome.

Safety Precaution: Read and follow all safety and operating instructions.

WARNING: Face and eye protections must be worn while operating power tools, per ANSI B186.1