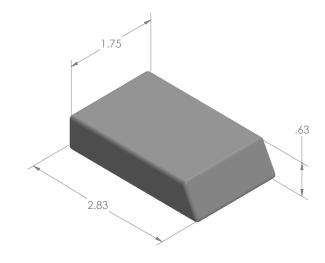

# **A** BUCKING BARS

### **Tungsten Bucking Bars**

We have a variety of other designs available. Custome designs and drawings are welcome.

Safety Precaution: Read and follow all safety and operating instructions.

WARNING: Face and eye protections must be worn while operating power tools, per ANSI B186.1