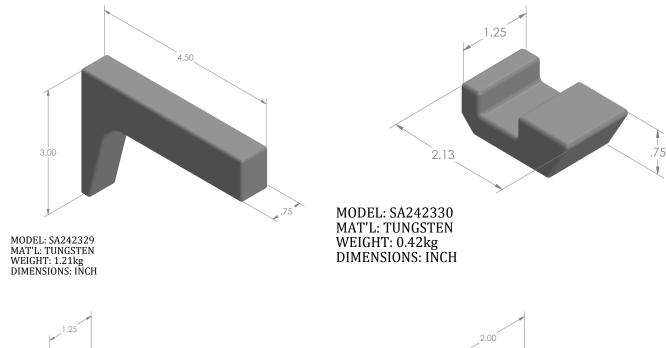

### **Tungsten Bucking Bars**

We have a variety of other designs available. Custome designs and drawings are welcome.

Safety Precaution: Read and follow all safety and operating instructions.

WARNING: Face and eye protections must be worn while operating power tools, per ANSI B186.1

### **Tungsten Bucking Bars**

2.60

MAT'L: TUNGSTEN WEIGHT: 1.37kg DIMENSIONS: INCH

MODEL: SA242348 MAT'L: TUNGSTEN WEIGHT: 0.65kg DIMENSIONS: INCH

We have a variety of other designs available. Custome designs and drawings are welcome.

Safety Precaution: Read and follow all safety and operating instructions.

WARNING: Face and eye protections must be worn while operating power tools, per ANSI B186.1