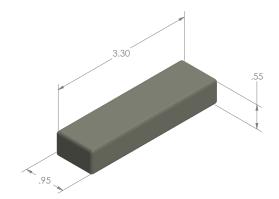

### **Tungsten Bucking Bars**

MODEL: SA242394 MAT'L: TUNGSTEN WEIGHT: 0.33kg DIMENSIONS: INCH

3.00

MODEL: SA242395 MAT'L: TUNGSTEN WEIGHT: 0.87kg DIMENSIONS: INCH

MODEL: SA242396 MAT'L: TUNGSTEN WEIGHT: 0.47kg DIMENSIONS: INCH