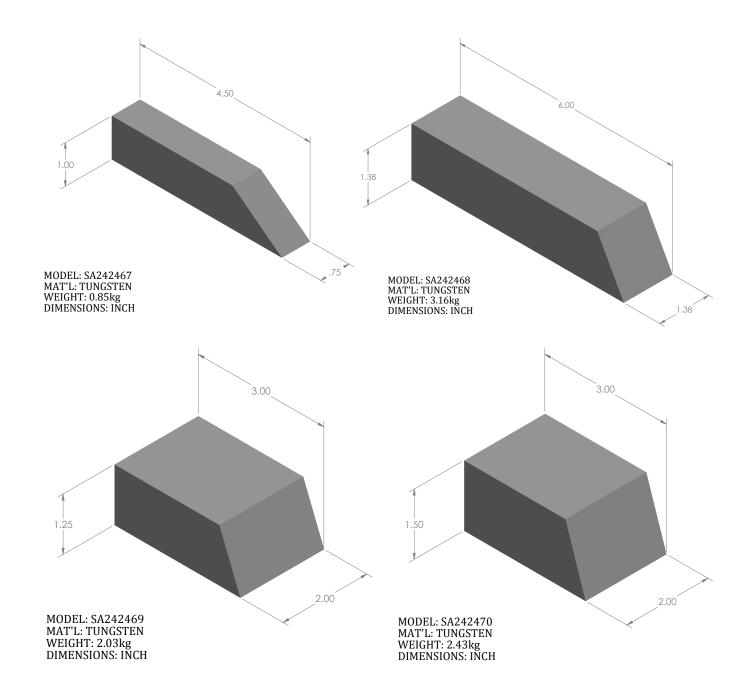

### **Tungsten Bucking Bars**

#### We have a variety of other designs available. Custome designs and drawings are welcome.

Safety Precaution: Read and follow all safety and operating instructions.

WARNING: Face and eye protections must be worn while operating power tools, per ANSI B186.1