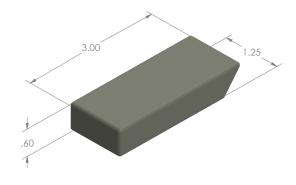

### **Tungsten Bucking Bars**

MODEL: SA242394 MAT'L: TUNGSTEN WEIGHT: 0.33kg DIMENSIONS: INCH

3.00

MODEL: SA242395 MAT'L: TUNGSTEN WEIGHT: 0.87kg DIMENSIONS: INCH

MODEL: SA242396 MAT'L: TUNGSTEN WEIGHT: 0.47kg DIMENSIONS: INCH