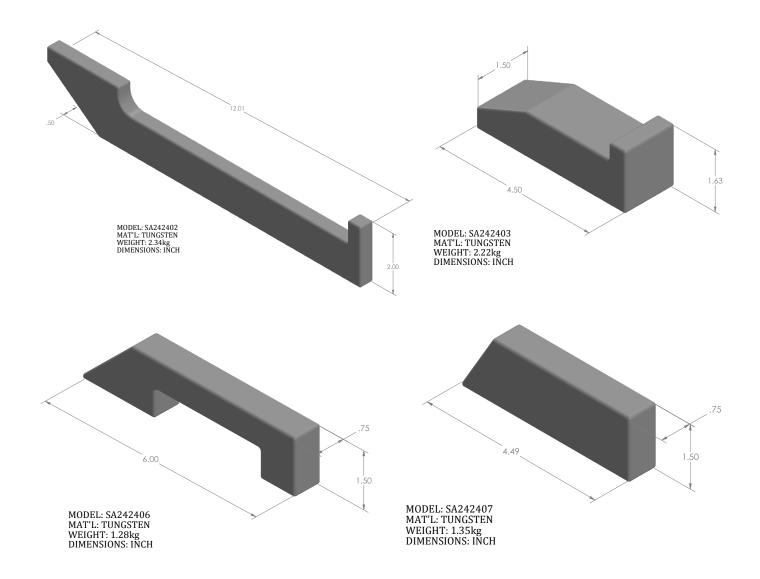

### **Tungsten Bucking Bars**

We have a variety of other designs available. Custome designs and drawings are welcome.

Safety Precaution: Read and follow all safety and operating instructions.

WARNING: Face and eye protections must be worn while operating power tools, per ANSI B186.1

### **Tungsten Bucking Bars**

#### We have a variety of other designs available. Custome designs and drawings are welcome.

Safety Precaution: Read and follow all safety and operating instructions.

WARNING: Face and eye protections must be worn while operating power tools, per ANSI B186.1