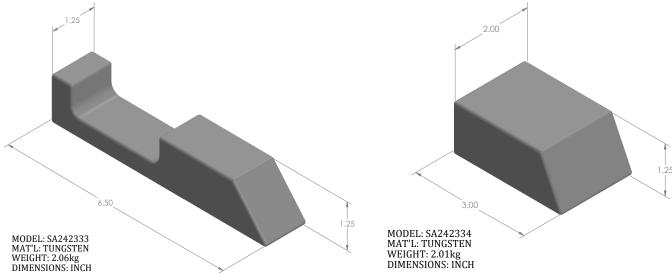

### **Tungsten Bucking Bars**

We have a variety of other designs available. Custome designs and drawings are welcome.

Safety Precaution: Read and follow all safety and operating instructions.

WARNING: Face and eye protections must be worn while operating power tools, per ANSI B186.1

### **Tungsten Bucking Bars**

MODEL: SA242364 MAT'L: TUNGSTEN WEIGHT: 0.91kg DIMENSIONS: INCH MODEL: SA242366 MAT'L: TUNGSTEN WEIGHT: 0.84kg DIMENSIONS: INCH

2.02

#### We have a variety of other designs available. Custome designs and drawings are welcome.

Safety Precaution: Read and follow all safety and operating instructions.

WARNING: Face and eye protections must be worn while operating power tools, per ANSI B186.1