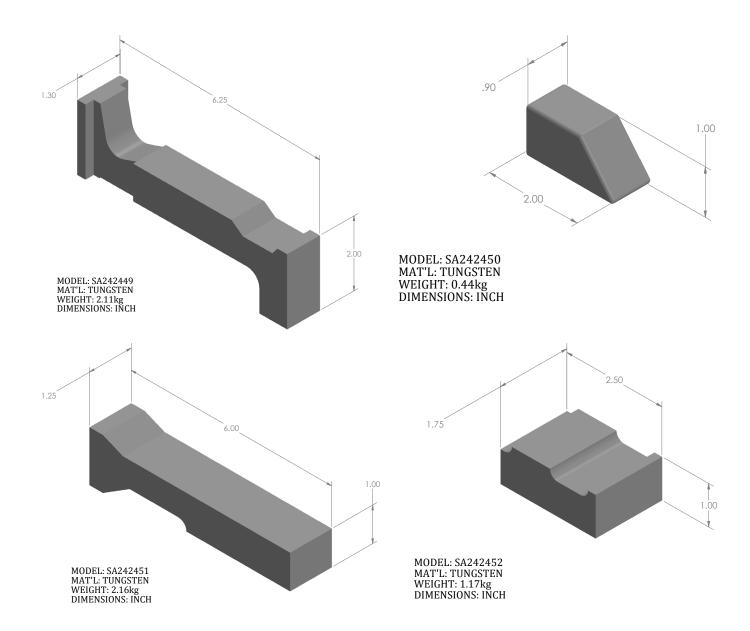

### **Tungsten Bucking Bars**

We have a variety of other designs available. Custome designs and drawings are welcome.

Safety Precaution: Read and follow all safety and operating instructions.

WARNING: Face and eye protections must be worn while operating power tools, per ANSI B186.1