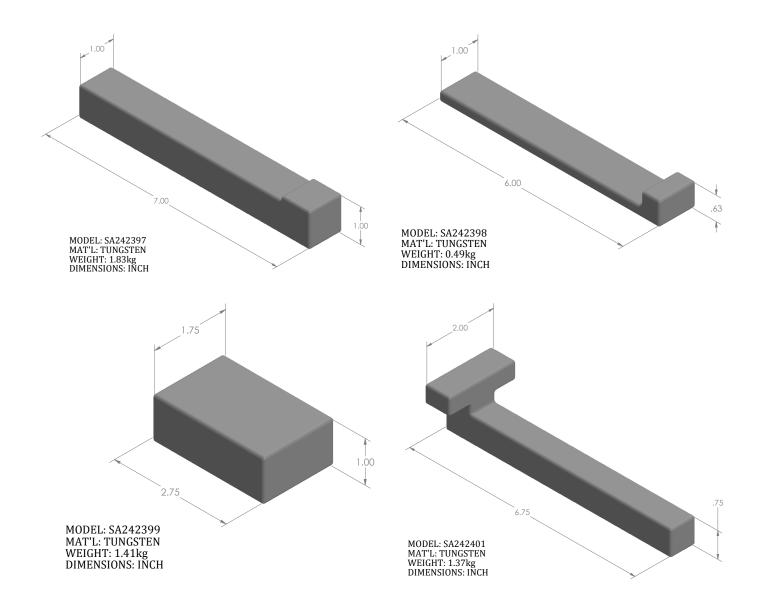

### **Tungsten Bucking Bars**

#### We have a variety of other designs available. Custome designs and drawings are welcome.

Safety Precaution: Read and follow all safety and operating instructions.

WARNING: Face and eye protections must be worn while operating power tools, per ANSI B186.1